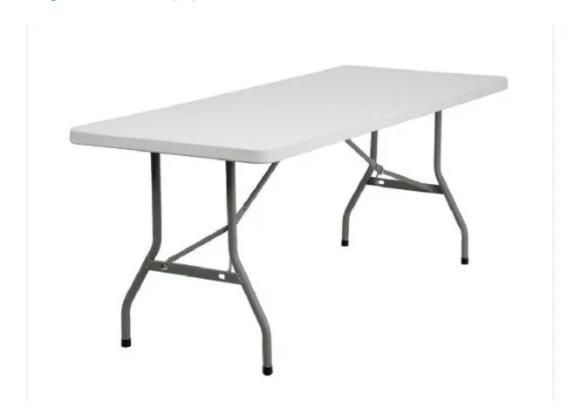

#### Table Size and Shape:

Consider the size and shape of the plastic trestle tables based on the layout and space available at your event venue.

Determine whether you need rectangular, round, or square tables, and choose sizes that accommodate the number of guests and fit within the designated seating areas.

#### Seating Capacity:

Evaluate the seating capacity of each plastic trestle table to ensure that it meets the needs of your event.

Factor in the number of guests expected to attend and select tables that comfortably accommodate seating arrangements, allowing for adequate space between guests.

### **Quality and Durability:**

Assess the quality and durability of the plastic trestle tables to ensure that they can withstand the rigors of your event.

Choose tables made from high-quality materials that are sturdy, weather-resistant, and capable of supporting the weight of tableware, centerpieces, and guests.

## Ease of Setup and Transportation:

Opt for plastic trestle tables that are easy to set up, dismantle, and transport, especially if you're hosting events at multiple locations.

Look for tables with folding legs and lightweight construction for hassle-free handling and storage before and after the event.